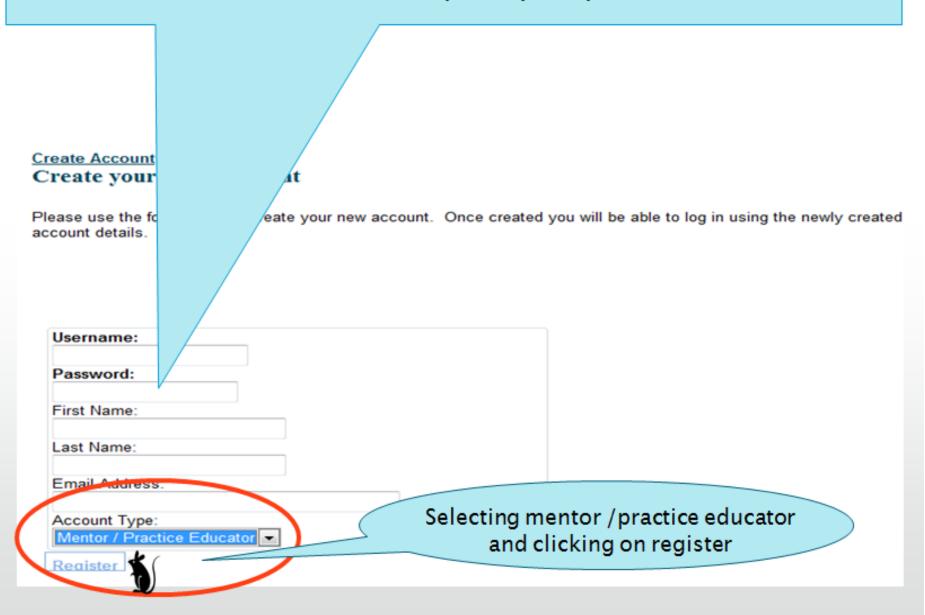

### You will then be asked to complete your personal information

# You have now successfully created an account and now need to log in to access your account

Create your New Account

Please use the form below to create your new account. Once created you will be able to log in using the newly created account details.