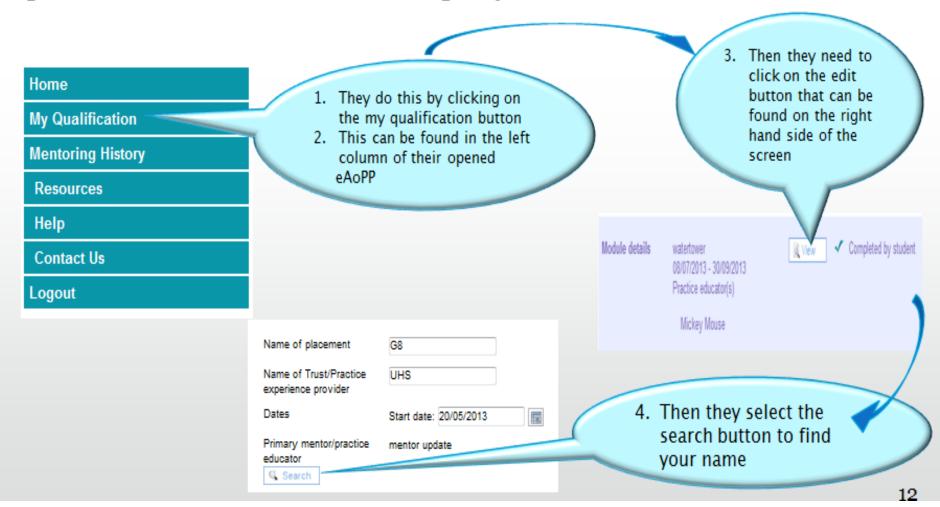

#### Find Mentor/Practice Educator

Mentor/practice educator surname

UPDATE

Submit

To select a mentor/practice educator please click the relevant "select" link, if the tutor you are looking for is not listed below please search again.