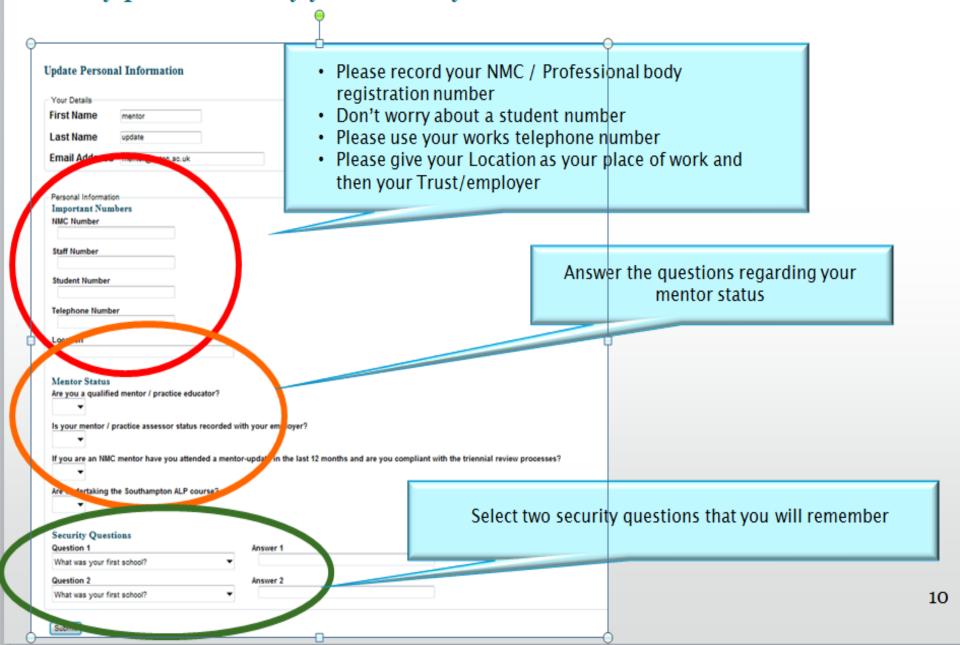

Account Created please log in on the left.

You will then be asked a number of security questions which will be used at key points to verify your identify

 Now ask your mentee to open their account and select you as a mentor/ practice educator – this will then give you access to their eAoPP